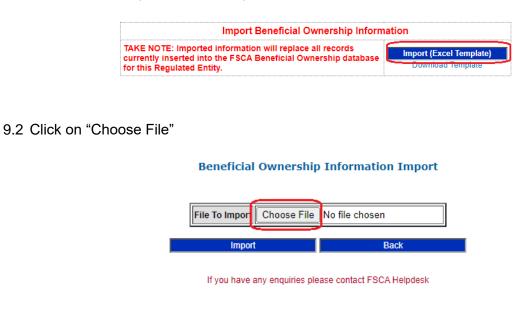

## 9. Importing the Excel Template

9.1 Click on "Import (Excel Template)" as shown below:

9.3 Select your file from the saved documents and click on open

| Organize - New fold                 | er                            |                  |                   |      |       | 111 <b>v</b> | 0     |
|-------------------------------------|-------------------------------|------------------|-------------------|------|-------|--------------|-------|
| FAIS A                              | Name                          | Date modified    | Туре              | Size |       |              | <br>Ĭ |
| temps                               | Test Annexure                 | 10/08/2022 09:39 | File folder       |      |       |              |       |
| Test Annexure                       | A Regulated entity organogram | 04/10/2021 12:23 | Rich Text Format  |      | 1 KB  |              |       |
| XLSTART                             | BO_Test_Import_1              | 27/07/2022 12:41 | Microsoft Excel W |      | 13 KB |              |       |
| 3D Objects                          |                               |                  |                   |      |       |              |       |
| Desktop                             |                               |                  |                   |      |       |              |       |
| > Desktop                           |                               |                  |                   |      |       |              |       |
| Desktop     Documents     Downloads |                               |                  |                   |      |       |              |       |
|                                     |                               |                  |                   |      |       |              |       |

9.4 The file selected will display on the e-Portal, and the select "Import"