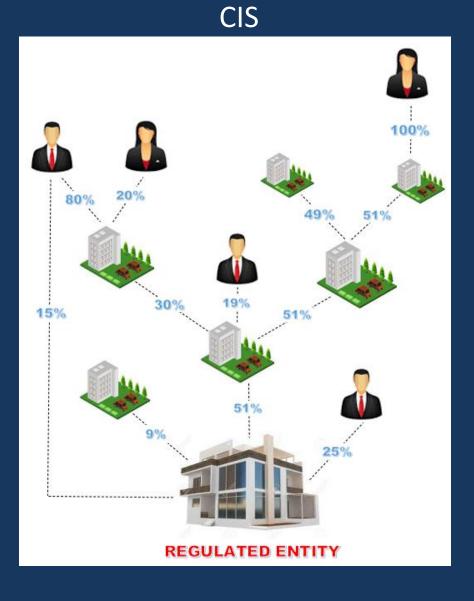

# 7. Organogram

- 7.1 The User will also required to upload the organogram of the Regulated Entity.
- 7.2 Follow the steps below to upload the organogram:
- 7.3 Click on "Attachments".

Please attach a copy of an organogram for this Regulated Entity.

 Attachments

7.4 Click on "Add a New Attachment".

|           | Beneficial             | Ownership - View Atta      | chments |         |           |
|-----------|------------------------|----------------------------|---------|---------|-----------|
|           | ESCA Registration No   | 999                        |         |         |           |
|           | Registered Entity Name | Test Local Manco (Pty) Ltd |         |         |           |
|           |                        | Back                       |         |         |           |
| Record ID | Document Description   | Upload Date                |         | Comment | File Name |
|           |                        | Add a new Attachment       | •       |         |           |

7.5 Click on "Choose File".

| Be                      | eneficial Ownership - View Attac       | nments                                                                    |
|-------------------------|----------------------------------------|---------------------------------------------------------------------------|
| FSCA Regist             |                                        |                                                                           |
| Registered F            | Entity Name Test Local Manco (Pty) Ltd |                                                                           |
|                         | Back                                   |                                                                           |
| Nr Document Description | Comment                                | Attachment                                                                |
| 1 Organogram            |                                        | Choose Pile<br>No attachment uploaded vet.<br>Upload attachment/clarement |

7.6 Select the file from saved documents and click on "open"

| Open                  |                                 |                  |                  |      |                |      |   |
|-----------------------|---------------------------------|------------------|------------------|------|----------------|------|---|
| ← → ~ ↑ □ → Th        | iis PC > Desktop >              |                  |                  | ~ Ö  | Search Desktop |      | م |
| Organize 👻 New folde  |                                 |                  |                  |      |                |      | ? |
| FAIS ^                | Name                            | Date modified    | Туре             | Size |                |      |   |
| temps                 | Test Annexure                   | 10/08/2022 09:38 | File folder      |      |                |      |   |
| Test Annexure         | 🗑 A Regulated entity organogram | 04/10/2021 12:23 | Rich Text Format |      | 1 KB           |      |   |
| XLSTART               |                                 |                  |                  | _    |                |      |   |
| This PC               |                                 |                  |                  |      |                |      |   |
| 3D Objects            |                                 |                  |                  |      |                |      |   |
| Desktop               |                                 |                  |                  |      |                |      |   |
| Documents             |                                 |                  |                  |      |                |      |   |
| 🗸 🦶 Downloads         |                                 |                  |                  |      |                |      |   |
| 🕨 🁌 Music             |                                 |                  |                  |      |                |      |   |
| Pictures              |                                 |                  |                  |      |                |      |   |
| Videos                |                                 |                  |                  |      |                |      |   |
| 🗧 🛓 Local Disk (C:)   |                                 |                  |                  |      |                |      |   |
| > 蝤 DVD Drive (D:) S! |                                 |                  |                  |      |                |      |   |
| ×                     |                                 |                  |                  |      |                |      |   |
| File n                | ame: 2_RFI_KI_Import            |                  |                  | ~    | All Files      |      | ~ |
|                       |                                 |                  |                  |      | Open           | Cano |   |

7.7 The file selected will display on the E-portal

| Nr | Document Description | Comment | Attachment                                                              |
|----|----------------------|---------|-------------------------------------------------------------------------|
| 1  | Organogram           |         | Choose File A Regulatedganogram.tf<br>NO<br>No attachment uploaded yet. |
|    |                      |         | Upload attachment/comment                                               |

# 7.8 Click on "Upload Attachment"

| Nr | Document Description | Comment | Attachment                                                               |
|----|----------------------|---------|--------------------------------------------------------------------------|
| 1  | Organogram           |         | Choose File A Regulatedganogram.rtf<br>NO<br>No attachment uploaded yet. |
|    |                      |         | Upload attachment/comment                                                |

7.9 The screen below will confirm that the attachment has been uploaded

| Record ID | Document Description | Upload Date | Comment              | File Name                      |
|-----------|----------------------|-------------|----------------------|--------------------------------|
| 52        | Organogram           | 10/08/2022  |                      | A Regulated entity organogram. |
|           |                      |             | Add a new Attachment |                                |

*Important Note:* The uploading of the Organogram is the final step in the process. Once the information is validated on the FSCA Beneficial Ownership database the User will receive a confirmation e-mail.