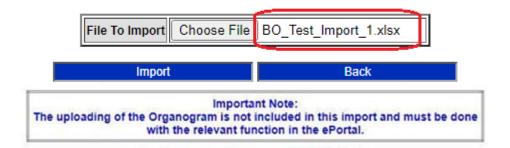

9.4 The file selected will display on the e-Portal, and the select "Import"

# **Beneficial Ownership Information Import**

*Important Note:* The imported information will replace all records currently inserted into the FSCA Beneficial Ownership database for the Regulated Entity.